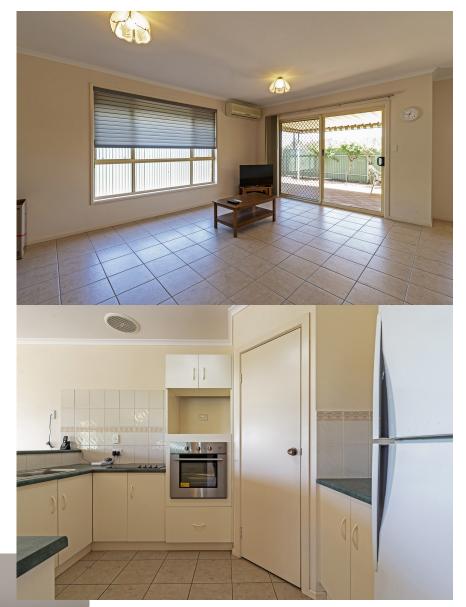

## Three Bedroom — Attractive Village

Price range: \$380,000-\$415,000

Neatly designed three bedroom home, with garage umr, in a very private location.

This unit boasts numerous features;

- \*Single Garage, with secure internal access.
- \*Bedroom 1 has a walk in robe, ceiling fan light and access to the two-way bathroom. Will have new blinds in bedrooms .
- \*Bedroom 2 has built in robe; third bedroom will have built in robe.
- \*Living room features vertical and cellular blinds.
- \*Tiling to living room/kitchen & hallway, plus new carpet to the bedrooms
- \*Kitchen including walk in pantry, and microwave provision. Will have new overhead cupboards.
- \*Stainless steel appliances including wall oven, ceramic cooktop & a range hood.
- \*3 way bathroom with dual access from vanity area and bedroom; shower screen & door, new vanity basins and mixer taps. Separate toilet. Full size laundry with convenient second toilet.
- \*Outside courtyard at rear, with large veranda & blinds.
- \*5kw solar system.
- \*Weekly services fee (\$118.50) covers council & water rates, emergency levy, building insurance. Repairs & maintenance. (inc. 24/7 emergency no.) also upkeep of common village areas and cyclical maintenance checks.