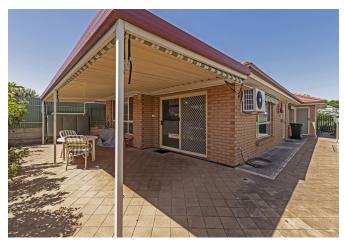

## Three Bedroom — Attractive Village

Price range: \$380,000-\$415,000

Neatly designed three bedroom home, with garage umr, in a very private location.

This unit boasts numerous features;

- \*Single Garage, with secure internal access.
- \*Bedroom 1 has a walk in robe, ceiling fan light and access to the two-way bathroom. Will have new blinds in bedrooms .
- \*Bedroom 2 has built in robe; third bedroom will have built in robe.
- \*Living room features vertical and cellular blinds.
- \*Tiling to living room/kitchen & hallway, plus new carpet to the bedrooms
- \*Kitchen including walk in pantry, and microwave provision. Will have new overhead cupboards.
- \*Stainless steel appliances including wall oven, ceramic cooktop & a range hood.
- \*3 way bathroom with dual access from vanity area and bedroom; shower screen & door, new vanity basins and mixer taps. Separate toilet. Full size laundry with convenient second toilet.
- \*Outside courtyard at rear, with large veranda & blinds.
- \*5kw solar system.
- \*Weekly services fee (\$118.50) covers council & water rates, emergency levy, building insurance. Repairs & maintenance. (inc. 24/7 emergency no.) also upkeep of common village areas and cyclical maintenance checks.