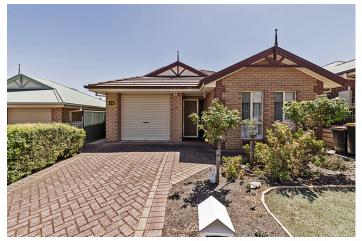

## Three Bedroom — Attractive Village

Price range: \$380,000-\$415,000

Neatly designed three bedroom home, with garage umr, in a very private location.

This unit boasts numerous features;

- \*Single Garage, with secure internal access.
- \*Bedroom 1 has a walk in robe, ceiling fan light and access to the two-way bathroom. Will have new blinds in bedrooms .
- \*Bedroom 2 has built in robe; third bedroom will have built in robe.
- \*Living room features vertical and cellular blinds.
- \*Tiling to living room/kitchen & hallway, plus new carpet to the bedrooms
- \*Kitchen including walk in pantry, and microwave provision. Will have new overhead cupboards.
- \*Stainless steel appliances including wall oven, ceramic cooktop & a range hood.
- \*3 way bathroom with dual access from vanity area and bedroom; shower screen & door, new vanity basins and mixer taps. Separate toilet. Full size laundry with convenient second toilet.
- \*Outside courtyard at rear, with large veranda & blinds.
- \*5kw solar system.
- \*Weekly services fee (\$118.50) covers council & water rates, emergency levy, building insurance. Repairs & maintenance. (inc. 24/7 emergency no.) also upkeep of common village areas and cyclical maintenance checks.

COMMUNITY RETIREMENT HOMES Organise to view today!

(08) 8523 4255

Your Choice for independent living Find us on Facebook

18 Govenor Gawler Gawler East

AREA SQM
Living 106.1
Garage 17.7
Verandah 28.1

Verandah 28.1 TOTAL 151.9