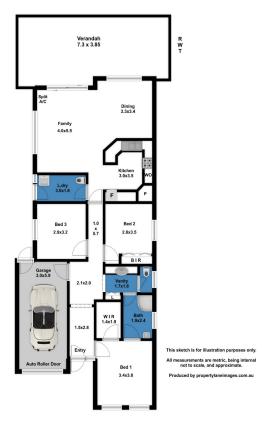

## Three Bedroom — Attractive Village

Price range: \$380,000-\$415,000

Neatly designed three bedroom home, with garage umr, in a very private location.

This unit boasts numerous features;

- \*Single Garage, with secure internal access.
- \*Bedroom 1 has a walk in robe, ceiling fan light and access to the two-way bathroom. Will have new blinds in bedrooms .
- \*Bedroom 2 has built in robe; third bedroom will have built in robe.
- \*Living room features vertical and cellular blinds.
- \*Tiling to living room/kitchen & hallway, plus new carpet to the bedrooms
- \*Kitchen including walk in pantry, and microwave provision. Will have new overhead cupboards.
- \*Stainless steel appliances including wall oven, ceramic cooktop & a range hood.
- \*3 way bathroom with dual access from vanity area and bedroom; shower screen & door, new vanity basins and mixer taps. Separate toilet. Full size laundry with convenient second toilet.
- \*Outside courtyard at rear, with large veranda & blinds.
- \*5kw solar system.
- \*Weekly services fee (\$118.50) covers council & water rates, emergency levy, building insurance. Repairs & maintenance. (inc. 24/7 emergency no.) also upkeep of common village areas and cyclical maintenance checks.

COMMUNITY RETIREMENT HOMES Organise to view today!

(08) 8523 4255

Your Choice for independent living Find us on Facebook

18 Govenor Gawler Gawler East

AREA SQM
Living 106.1
Garage 17.7
Verandah 28.1

Verandah 28.1 TOTAL 151.9